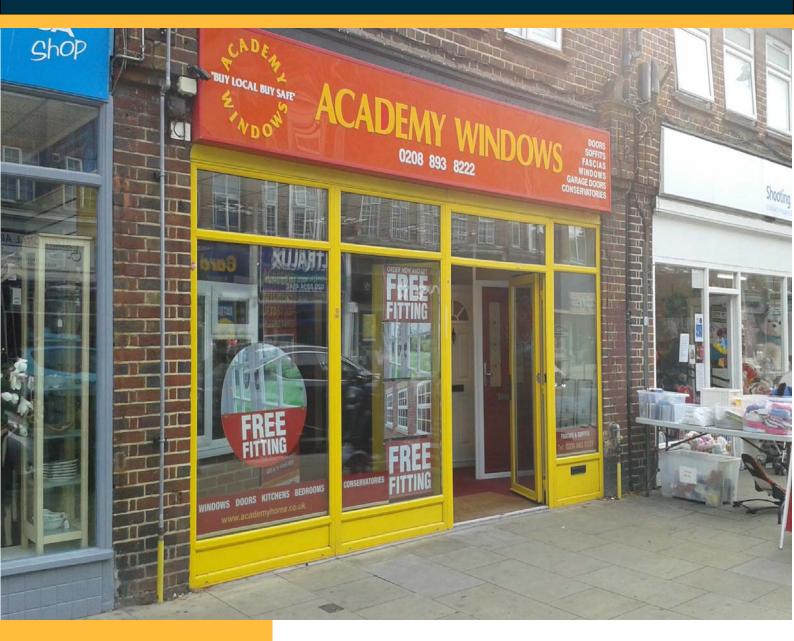

# 73 HIGH STREET, WHITTON TW2 7LD

## DESCRIPTION

The property comprises an attractive lock up shop benefitting from a fully glazed aluminium shop front with double doors.

Internally the shop has been divided to provide a small rear office, kitchen and WC. There is rear access to a service road.